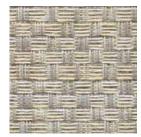

# **Rattan** 3087

Panel Acoustic

**lvory** 010

Harvest 030

Graphite 060

Alabaster 021

Mercury 020

**Tuscan** 040

# Rattan 3087