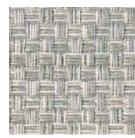

# **Rattan** 3087

Panel Acoustic

**lvory** 010

Harvest 030

Graphite 060

Alabaster 021

Mercury 020

**Tuscan** 040

**Sky** 051

**Spring** 070

**Storm** 050

# Rattan 3087