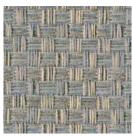

# **Rattan** 3087

Panel Acoustic

**lvory** 010

Harvest 030

Graphite 060

Alabaster 021

Mercury 020

**Tuscan** 040

**Sky** 051

**Spring** 070

**Storm** 050

# Rattan 3087