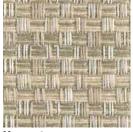

# **Rattan** 3087

Panel Acoustic

**lvory** 010

Harvest 030

Graphite 060

Alabaster 021

Mercury 020

**Tuscan** 040

# Rattan 3087