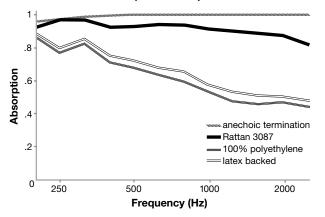

#### **Acoustical Performance**

The plot below summarizes impedance tube measurements of absorption of an anechoic termination and various fabrics in front of the anechoic termination.

#### Acoustical Performance for Panel Applications (ISO 10534-2)

NRC of anechoic termination 1.00

NRC of fabric in front of anechoic termination .90