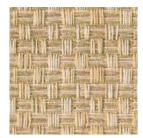

# **Rattan** 3087

Panel Acoustic

**lvory** 010

Harvest 030

Graphite 060

Alabaster 021

Mercury 020

**Tuscan** 040

**Sky** 051

**Spring** 070

**Storm** 050

# Rattan 3087