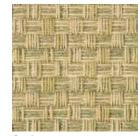

# **Rattan** 3087

Panel Acoustic

**lvory** 010

Harvest 030

Graphite 060

Alabaster 021

Mercury 020

**Tuscan** 040

**Sky** 051

**Spring** 070

**Storm** 050

# Rattan 3087