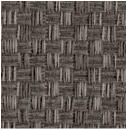

# **Rattan** 3087

Panel Acoustic

**lvory** 010

Harvest 030

Graphite 060

Alabaster 021

Mercury 020

**Tuscan** 040

# Rattan 3087