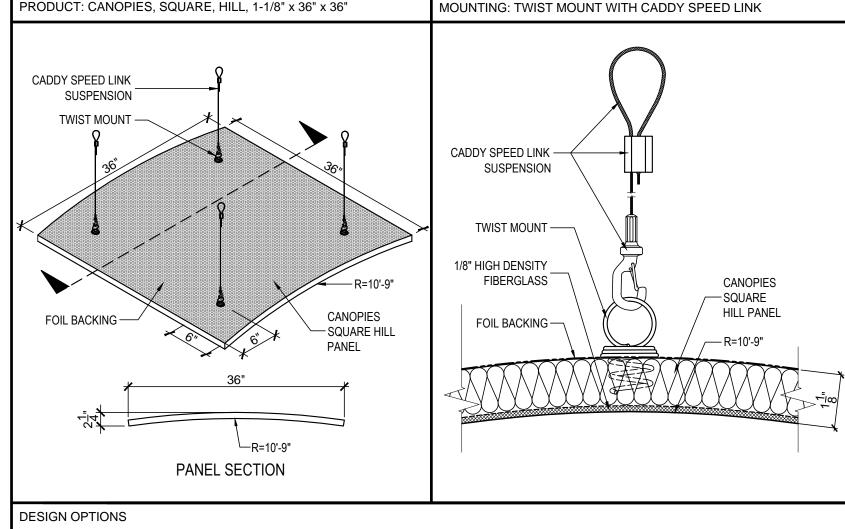

### CONCEALED MOUNTINGS: TWIST, IMPALIT CLIP, EYE SCREW, D-RING, ROTOFAST CLOUDS

**MOUNTING** 

- EXPOSED MOUNTING: CAPS, CUSTOM
- SUSPENSION:
   AIRCRAFT CABLE,
   HANGER WIRE,
   CADDY SPEED LINK,
   GRIPLOCK, 15/16" T-GRID

#### TITLE:

CANOPIES
1-1/8" x 36" x 36",
SQUARE, HILL,
TWIST MOUNT
AND CADDY
SPEED LINK
SUSPENSION

A-501-CANOPIES -SK8BHS